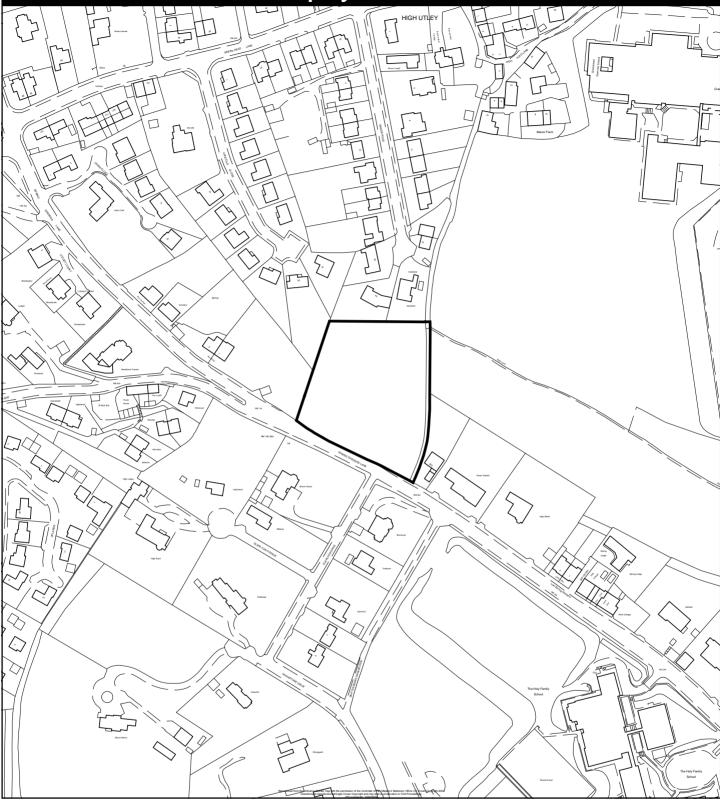

| MOD/K/H/13                      | <sup>Scale.</sup><br>1:2,500 | Key. Area to be deleted as phase 2 housing site                                                     |
|---------------------------------|------------------------------|-----------------------------------------------------------------------------------------------------|
| Site reference<br>K/H2.20/1     | Site Area.<br>0.70 Ha        | and designated as Urban Greenspace under policy K/OS1.6                                             |
| Address<br>Spring Gardens Lane, | OS Grid Ref.<br>SE 0543SW    |                                                                                                     |
| Utley,<br>Keighley.             |                              |                                                                                                     |
|                                 | NORTH                        | © Crown copyright. All rights reserved.<br>City of Bradford Metropolitan District Council 100019304 |